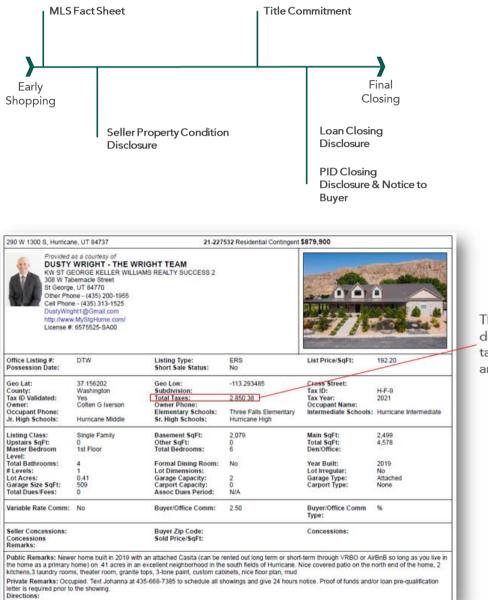

#### Q11: How are PIDs disclosed to home buyers?

A11: PIDs and any associated taxes or assessment obligations are openly and transparently disclosed multiple times to home buyers throughout the home buying process. This gives buyers the opportunity to factor the cost of a PID into their purchasing decision (also reflected in their mortgage cost).