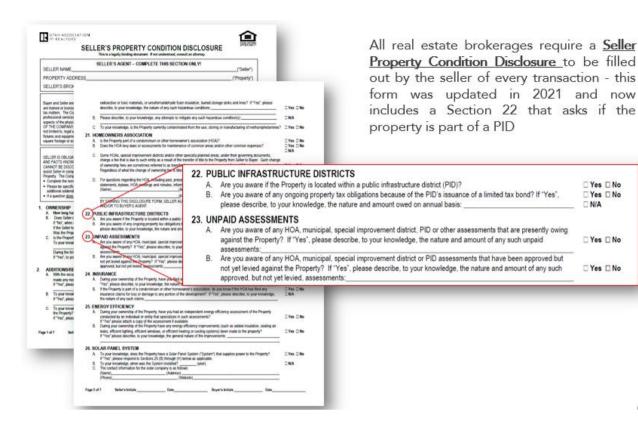

#### Q11: How are PIDs disclosed to home buyers?

A11: PIDs and any associated taxes or assessment obligations are openly and transparently disclosed multiple times to home buyers throughout the home buying process. This gives buyers the opportunity to factor the cost of a PID into their purchasing decision (also reflected in their mortgage cost).