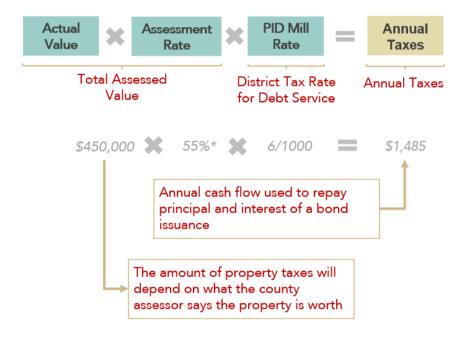

\*Note: the statutory assessment rate in the state of Utah is 55% for primary residences and 100% for secondary residences

Figure 1: Sample Limited Property Tax

Q7: Can a property owner pay off their portion of the bond obligation when they purchase property within a PID instead of paying a higher tax?