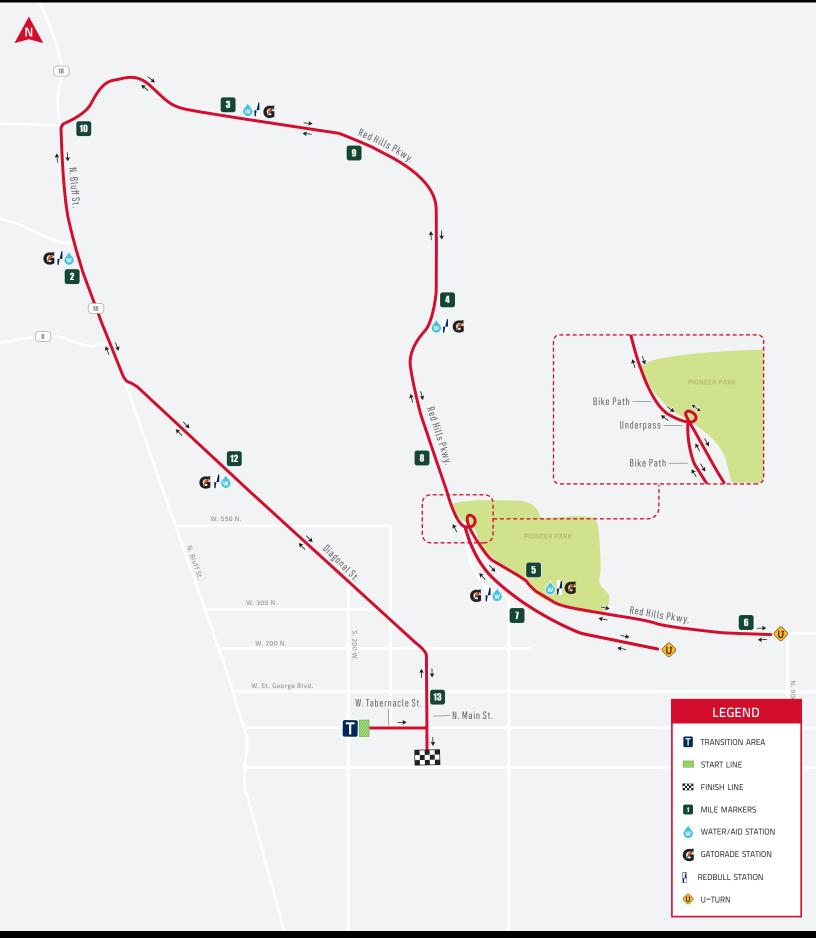

## TURN BY TURN DIRECTIONS

- Exit transition
- Turn left on N. Main Street
- Turn left on Diagonal Street
- Turn right on N. Bluff Street
- Turn right on Red Hills Parkway
- Merge onto bike path at 200 East
- Turn left on bike path under Red Hills Parkway
  - Turn left on Red Hills Parkway
    - Turn around near 900 East
- Turn right into Pioneer Park small parking lot
- Turn right on bike path under Red Hills Parkway
  - Turn left on bike path after tunnel
    - Turn around on bike path
  - Merge back onto Red Hills Parkway
    - Turn left on Bluff Street
    - Turn left on Diagonal Street
    - Turn right on Main Street
    - Finish at 50 South Main Street