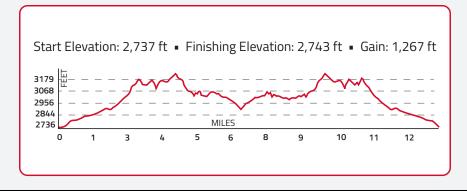

## TURN BY TURN DIRECTIONS

- Exit transition
- Turn left on N. Main Street
- Turn left on Diagonal Street
- Turn right on N. Bluff Street
- Turn right on Red Hills Parkway
- Merge onto bike path at 200 East
- Turn left on bike path under Red Hills Parkway
  - Turn left on Red Hills Parkway
    - Turn around near 900 East
- Turn right into Pioneer Park small parking lot
- Turn right on bike path under Red Hills Parkway
  - Turn left on bike path after tunnel
    - Turn around on bike path
  - Merge back onto Red Hills Parkway
    - Turn left on Bluff Street
    - Turn left on Diagonal Street
    - Turn right on Main Street
    - Finish at 50 South Main Street