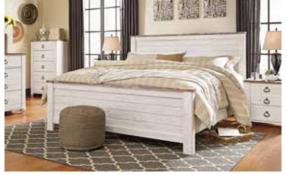

WILLOWTON QUEEN BED Vintage Casual Style Two-Tone Finish In White Wash Replicated Worn Through Paint. Includes Headboard, Footboard And Rails. Also in King

\$79999

CITY LIGHTS QUEEN BED Unique Contemporary Design. Walnut Finish With LED Lighting in Headboard And Mirror. King Bed \$699.99. Includes Headboard, Footboard And Rails. sku#9950113