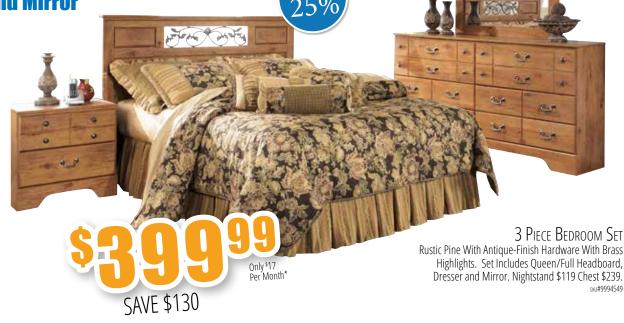

### 2 MONTHS NO DOWN NO INTEREST

—Includes Headboard, Dresser and Mirror Save

3 Piece Bedroom Set The Brown Cherry Grain Is Accented By The Scaled Fretwork On The Headboard And Mirror. Set Includes Queen Headboard, Dresser And Mirror. Chest \$229. Nightstand \$119. SKIJ#9994533