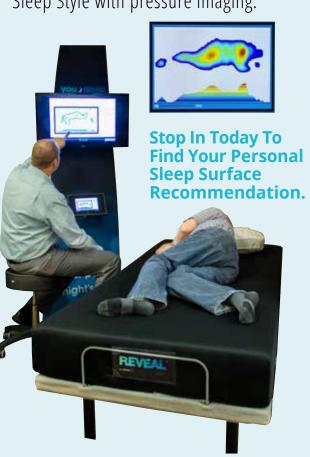

# Mattress \* Sleep Better - Live Better

Let **you sleep** help get you the perfect sleep set for the perfect nights rest!

Ask about

you sleep

Pressure Mapping

Get a FREE Gift with your Pressure Mapping

The only Personal Mattress Fitting System in Southern Utah.

Using 1660 sensors to determine the best comfort and support for your Body and Sleep Style with pressure imaging.

**New And Improved!** 

\$299.99 \$379.99 \$599.99
This Is A Individually Wrapped Pocketed Coil Mattress That Conforms To Your Body For Support With A Foam Encased Edge For Durability.