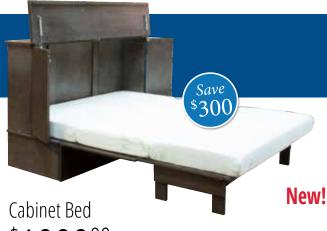

 $\$1999^{99}_{\text{Only}},\$6$ Save \$300 Includes Memory Foam Mattress And Features A Power Hub With Twin AC And USB Outlets Standard. Cabinet That Converts Into A Comfortable Bed In Under 30 Seconds. Can Support A 60" TV Screen. Available In Queen in Two

Finishes, Grey And Dark Cherry.

\$9999 Only 43 Per Mont Save \$200

Monroe Queen Sleeper

Dolce Lounger Sofa Grey Lounger With Adjustable Back Supports. Can Be Used For Twin Bed With Fitted Sheet.

QUEEN SLEEPER Soft Chenille Texture Upholstery In Tan. Pullout Queen Memory Foam Mattress. Matching Sofa Only \$499.99 Loveseat \$469.99. sku#1031488