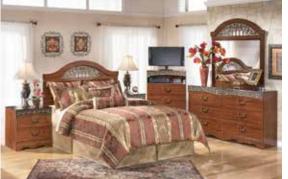

#### **Bedrooms**

DIEGO PANEL QUEEN BED Cleaned Defined Lines. Attractive Panel Detail. Bracket Feet. Includes Headboard, Footboard and Rails. 6 Piece Queen Bedroom Set Only \$699.99. sw#9950157 \$79999 Only 17

QUEEN SLEEPER
7" Extra Long Mattress. Great
Contemporary Styling.

See Inside For More Savings

STONEY CREEK QUEEN BED
Panel Headboard And Footboard Feature Columns
And Raised Panels Adding A Traditional Appeal.
Antique White Finish. Includes Headboard,
Footboard And Rails. King Bed \$599.