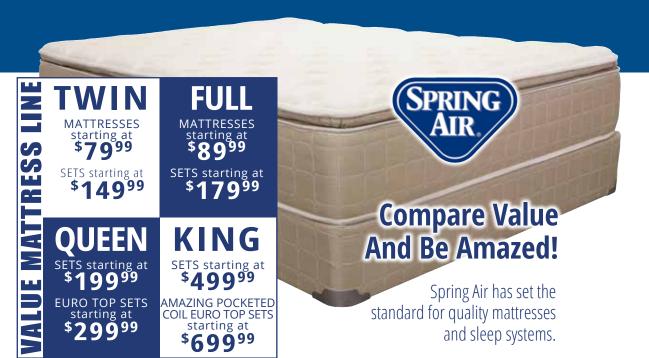

**Unbeatable Value on Quality Mattresses! Queen Sets Starting At Only \$199** 

\$399.99 \$469.99 \$699.99

Foam Encased Edge Support. Wrapped Coil Design. Cool Tech Cover.

AIRELOOM

Quite Possibly The Most Comfortable Mattress You Will Ever Feel. Available in Extra Firm, Luxury Firm & Ultra Plush.