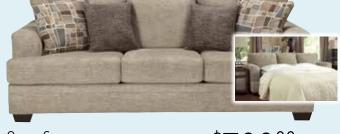

With Innerspring Mattress.

Larkinhurst Queen Sleeper Great Look!

FULL SLEEPER Memory Foam and Coil Mattress. Comfort 3 Mattress.

Upgrade your Bedroom
—large selection of sizes and styles available. Sleep Better - Live Better RAVENSWOOD QUEEN BED Panel Bed With Simple Molding On Headboard And Footboard. Antique Black Finish. Includes Headboard, Footboard And Rails. King Your Choice \$399