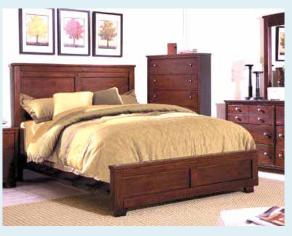

WILLOWTON QUEEN BED Vintage Casual Style Two-Tone Finish In White Wash Replicated Worn Through Paint. Includes Headboard, Footboard And Rails. Also in King

\$79999

CITY LIGHTS QUEEN BED Unique Contemporary Design. Walnut Finish With LED Lighting in Headboard And Mirror. King Bed \$699.99. Includes Headboard, Footboard And Rails. sku#9950113