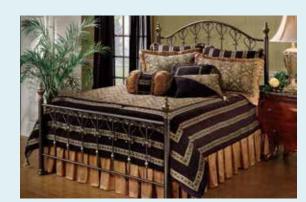

HUNTLEY BED Dynamic Dusty Bronze Finish, Sculpted Finials, And Scrollwork Echoing A Heart Motif. Includes Headboard, Footboard And Rails. sku#9950664

Trestlewood Queen Bed Big Poster Bed, Great Rustic Brown Finish. Includes Headboard, Footboard and Rails. 6 Piece Set Only 1199.99. King Bed \$499.