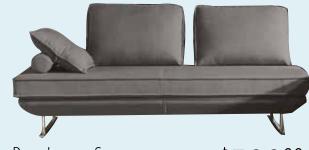

Finishes, Grey And Dark Cherry.

\$9999 Only 43 Per Mont Save \$200

Monroe Queen Sleeper

Dolce Lounger Sofa Grey Lounger With Adjustable Back Supports. Can Be Used For Twin Bed With Fitted Sheet.

QUEEN SLEEPER Soft Chenille Texture Upholstery In Tan. Pullout Queen Memory Foam Mattress. Matching Sofa Only \$499.99 Loveseat \$469.99. sku#1031488