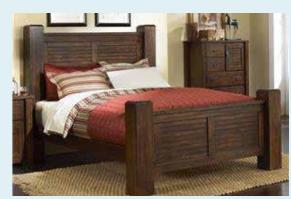

HUNTLEY BED Dynamic Dusty Bronze Finish, Sculpted Finials, And Scrollwork Echoing A Heart Motif. Includes Headboard, Footboard And Rails. sku#9950664

Trestlewood Queen Bed Big Poster Bed, Great Rustic Brown Finish. Includes Headboard, Footboard and Rails. 6 Piece Set Only 1199.99. King Bed \$499.