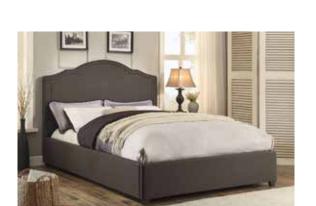

FABRIC QUEEN BED WITH NAILHEADS Modern Traditional Design Showcasing Beautiful Nail Head Accenting World Contrasts Dark Grey Fabric. King Bed \$399.99. Includes Headboard, Footboard and Rails. sku#9950176