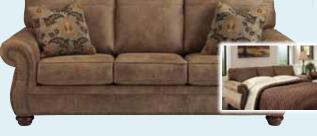

With Innerspring Mattress.

Larkinhurst Queen Sleeper Great Look!

FULL SLEEPER Memory Foam and Coil Mattress. Comfort 3 Mattress.

Upgrade your Bedroom
—large selection of sizes and styles available. Sleep Better - Live Better RAVENSWOOD QUEEN BED Panel Bed With Simple Molding On Headboard And Footboard. Antique Black Finish. Includes Headboard, Footboard And Rails. King Your Choice \$399