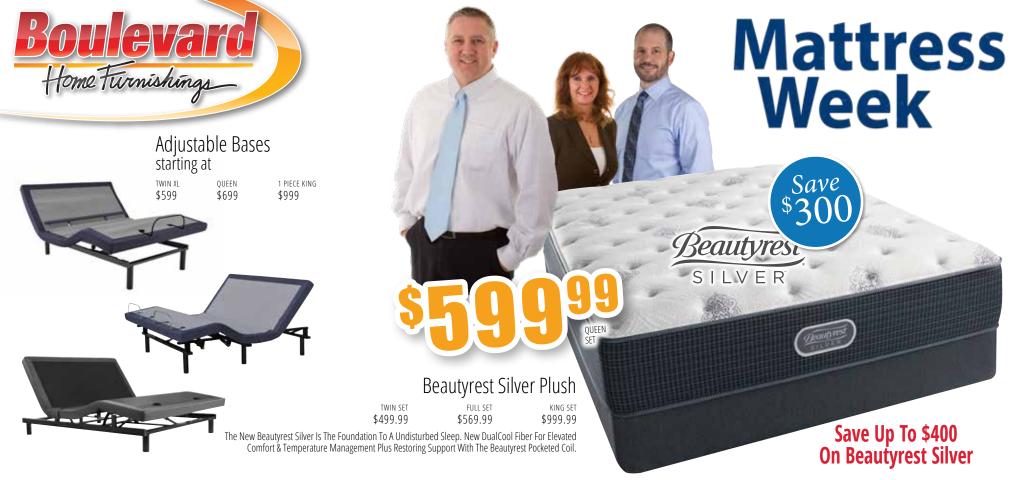

### Our Sleep Specialists can help you find the right Mattress for the Perfect Nights Sleep!

\$1099.99

\$599.99 \$749.99 Beautyrest Silver Is The Foundation To A Great Nights Sleep. Beautyrest

\$699.99 \$849.99 \$1299.99 Beautyrest Silver Sleep System Technology Provides Pressure Relief & Conform-ability All Night Long. DualCool Technology & AirCool Gel Memory Foam Keeps You Sleeping At The Perfect Temperature.

### **Our Best Selling Beautyrest!** Beautyrest

\$949.99 \$1499.99 \$699.99 The New Beautyrest Silver Is The Foundation To A Undisturbed Sleep. New DualCool Fiber For Elevated Comfort & Temperature Management Plus Restoring Support With The Beautyrest Pocketed Coil.