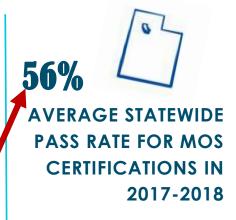

## Microsoft Office Specialist Certifications (MOS) – Includes Microsoft Word, PowerPoint, and Excel

|      | 018 School Year<br>Total                                 |                                                                           |  |
|------|----------------------------------------------------------|---------------------------------------------------------------------------|--|
|      |                                                          | % Passed                                                                  |  |
|      | Earned                                                   |                                                                           |  |
| 596  | 550                                                      | 92%                                                                       |  |
| 972  | 589                                                      | 61%                                                                       |  |
| 786  | 437                                                      | 56%                                                                       |  |
| 1093 | 905                                                      | 83%                                                                       |  |
| 964  | 869                                                      | 90%                                                                       |  |
|      | Total Exams<br>Administered<br>596<br>972<br>786<br>1093 | TotalTotal ExamsCertificationsAdministeredEarned5965509725897864371093905 |  |